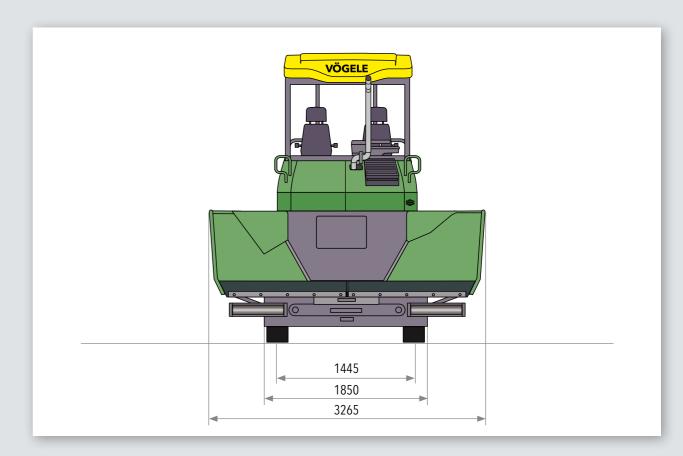

| Material hopper |                                   |
|-----------------|-----------------------------------|
| Hopper capacity | 10t                               |
| Width           | 3,265mm                           |
| Feed height     | 570mm (bottom of material hopper) |
| Push-rollers    | oscillating                       |
| Position        | can be displaced forwards by 80mm |
|                 |                                   |
|                 |                                   |
|                 |                                   |
|                 |                                   |
|                 |                                   |