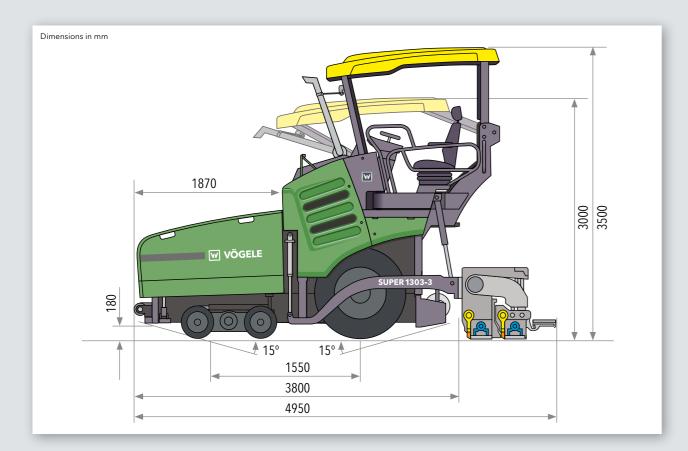

| Dimensions (transport) and weights |                          |       |  |
|------------------------------------|--------------------------|-------|--|
| Length                             | tractor unit with screed |       |  |
| AB 340 TV                          | 4.95m                    |       |  |
| Weights                            | tractor unit with screed |       |  |
| AB 340 TV                          | pave widths up to 3.4m   | 10.5t |  |
|                                    | pave widths up to 4.5m   | 11.2t |  |
|                                    |                          |       |  |
|                                    |                          |       |  |
|                                    |                          |       |  |
|                                    |                          |       |  |
|                                    |                          |       |  |
|                                    |                          |       |  |
|                                    |                          |       |  |