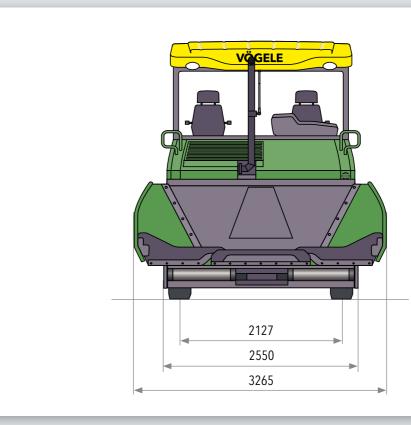

| Undercarriage          |                                                  |  |
|------------------------|--------------------------------------------------|--|
| Front wheels           | 4, mounted on bogies (oscillating axle)          |  |
| Tyre equipment         | elastic solid rubber tyres                       |  |
| Tyre size              | 540/300 – 390mm                                  |  |
| Rear wheels            | 2, pneumatic tyres, tubeless                     |  |
| Tyre size              | 14.00 R 25                                       |  |
| Drive                  | separate hydraulic drive provided for each wheel |  |
| Standard               | 2 rear wheels (6x2)                              |  |
| Option                 | 2 rear wheels and 2 front wheels (6x4)           |  |
|                        | 2 rear wheels and 4 front wheels (6x6)           |  |
| Speeds                 |                                                  |  |
| Paving                 | up to 18m/min., infinitely variable              |  |
| Travel                 | up to 20km/h, infinitely variable                |  |
| Outside turning radius | minimum 3.5m (with Pivot Steer)                  |  |
|                        |                                                  |  |
| Material hopper        |                                                  |  |
| Hopper capacity        | 13t                                              |  |
| Width                  | 3,265mm                                          |  |
| Feed height            | 594mm (bottom of material hopper)                |  |
| Push-rollers           | oscillating                                      |  |
| Position               | can be displaced forwards by 75mm or 150mm       |  |