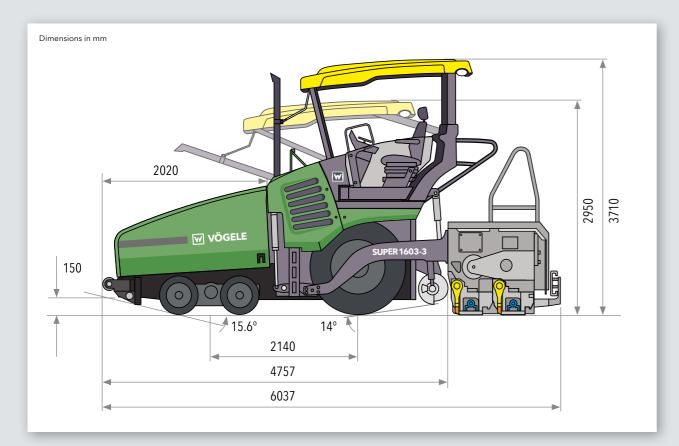

| Undercarriage          |                                                  |  |
|------------------------|--------------------------------------------------|--|
| Front wheels           | 4, mounted on bogies (oscillating axle)          |  |
| Tyre equipment         | elastic solid rubber tyres                       |  |
| Tyre size              | 540/300 – 390mm                                  |  |
| Rear wheels            | 2, pneumatic tyres, tubeless                     |  |
| Tyre size              | 14.00 R 25                                       |  |
| Drive                  | separate hydraulic drive provided for each wheel |  |
| Standard               | 2 rear wheels (6x2)                              |  |
| Option                 | 2 rear wheels and 2 front wheels (6x4)           |  |
|                        | 2 rear wheels and 4 front wheels (6x6)           |  |
| Speeds                 |                                                  |  |
| Paving                 | up to 18m/min., infinitely variable              |  |
| Travel                 | up to 20km/h, infinitely variable                |  |
| Outside turning radius | minimum 3.5m (with Pivot Steer)                  |  |
|                        |                                                  |  |
| Material hopper        |                                                  |  |
| Hopper capacity        | 13t                                              |  |
| Width                  | 3,265mm                                          |  |
| Feed height            | 594mm (bottom of material hopper)                |  |
| Push-rollers           | oscillating                                      |  |
| Position               | can be displaced forwards by 75mm or 150mm       |  |

| conveyors and au |                                               | Screed options                    |                            |               |
|------------------|-----------------------------------------------|-----------------------------------|----------------------------|---------------|
| Conveyors        | 2, with replaceable feeder bars,              | AB 480                            | basic width                | 2.55r         |
|                  | conveyor movement reversible for a short time |                                   | infinitely variable range  | 2.55m to 4.8r |
| Drive            | separate hydraulic drive provided             |                                   | maximum width              | 6.3r          |
|                  | for each conveyor                             | AB 500                            | basic width                | 2.55r         |
| peed             | up to 33m/min., infinitely variable           |                                   | infinitely variable range  | 2.55m to 5r   |
|                  | (manual or automatic)                         |                                   | maximum width              | 7r            |
| Augers           | 2, with replaceable auger blades,             | Screed version                    | TV                         |               |
|                  | auger rotation reversible                     | Layer thickness                   | up to 30cm                 |               |
| Diameter         | 400mm                                         | Screed heating                    | electric by heating rods   |               |
| Drive            | separate hydraulic drive provided             | Power supply                      | three-phase A.C. generator |               |
|                  | for each auger                                |                                   |                            |               |
| peed             | up to 84 rpm, infinitely variable             | Dimensions (transport) and weight |                            |               |
|                  | (manual or automatic)                         | 1 1                               |                            |               |
| Height           | infinitely variable by 15cm, hydraulic,       | Length                            | tractor unit with screed   |               |
|                  | lowest position 10cm above the ground         | AB 480/500 TV                     | 6.04m                      |               |
| Lubrication      | automatic centralized lubrication system with | Weight                            | tractor unit with screed   |               |
|                  | electrically driven grease pump               | AB 500 TV                         | 17.5t                      |               |
|                  |                                               |                                   |                            |               |
|                  |                                               |                                   |                            |               |
|                  |                                               |                                   |                            |               |
|                  |                                               |                                   |                            |               |