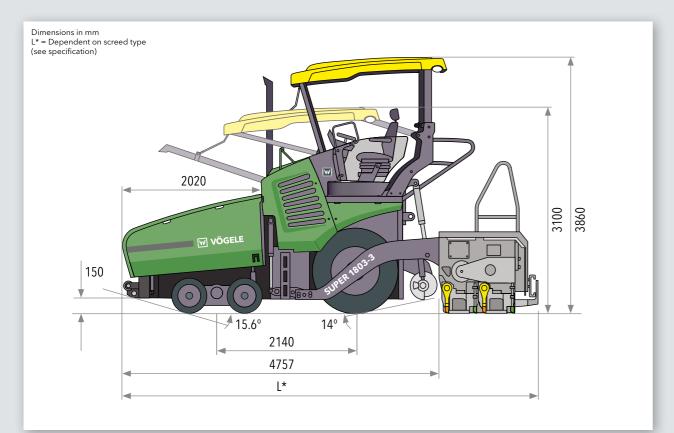

| Material hopper |                                             |
|-----------------|---------------------------------------------|
| Hopper capacity | 13t                                         |
| Width           | 3,265mm                                     |
| Feed height     | 594mm (bottom of material hopper)           |
| Push-rollers    | oscillating                                 |
| Position        | can be adjusted lengthwise by 75mm or 150mm |

| Conveyors and augers |                                                           | Screed options                     |                            |             |
|----------------------|-----------------------------------------------------------|------------------------------------|----------------------------|-------------|
| Conveyors            | 2, with replaceable feeder bars,                          | AB 500                             | basic width                | 2.55m       |
|                      | conveyor movement reversible for a short time             |                                    | infinitely variable range  | 2.55m to 5m |
| Drive                | separate hydraulic drive provided                         |                                    | maximum width (TV/TP1)     | 8m          |
|                      | for each conveyor                                         | AB 600                             | basic width                | 3m          |
| Speed                | up to 33m/min., infinitely variable                       |                                    | infinitely variable range  | 3m to 6m    |
|                      | (manual or automatic)                                     |                                    | maximum width (TV)         | 8m          |
| Augers               | 2, with replaceable auger blades,                         | Screed Versions                    | TV, TP1 (AB 500)           |             |
|                      | auger rotation reversible                                 | Layer Thickness                    | up to 30cm                 |             |
| Diameter             | 400mm                                                     | Screed Heating                     | electric by heating rods   |             |
| Drive                | separate hydraulic drive provided                         | Power Supply                       | three-phase A.C. generator |             |
|                      | for each auger                                            |                                    |                            |             |
| Speed                | up to 84rpm, infinitely variable<br>(manual or automatic) | Dimensions (transport) and weights |                            |             |
| Height               | infinitely variable by 15cm, hydraulic,                   | Length                             | tractor unit and screed    |             |
| 5                    | lowest position 10cm above the ground                     | AB 500/AB 600                      | TV                         | 6m          |
| Lubrication          | centralized lubrication system with electrically          | AB 500                             | TP1                        | 6.1m        |
|                      | driven grease pump                                        | Weights                            | tractor unit and screed    |             |
|                      |                                                           | AB 500 TV                          | pave widths up to 5m       | 17.8t       |
|                      |                                                           |                                    | pave widths up to 8m       | 20.3t       |
|                      |                                                           |                                    |                            |             |