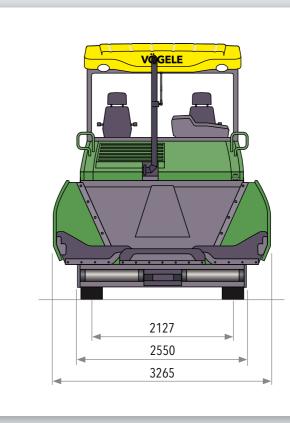

| Material hopper |                                             |
|-----------------|---------------------------------------------|
| Hopper capacity | 13t                                         |
| Width           | 3,265mm                                     |
| Feed height     | 594mm (bottom of material hopper)           |
| Push-rollers    | oscillating                                 |
| Position        | can be adjusted lengthwise by 75mm or 150mm |