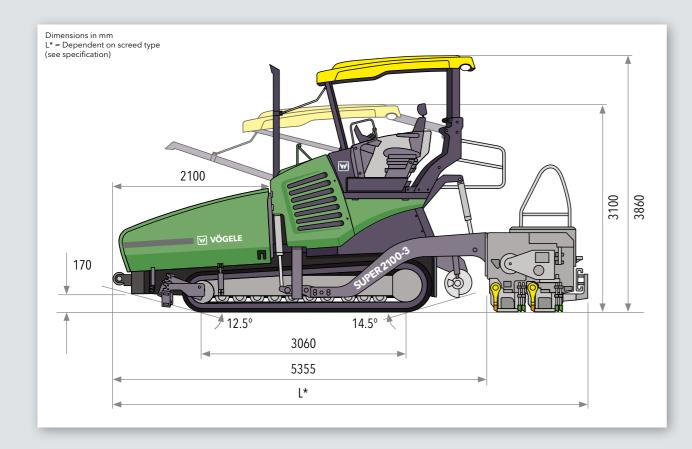

| Undercarriage            |                                                 |  |
|--------------------------|-------------------------------------------------|--|
| Crawler tracks           | provided with rubber pads                       |  |
| Ground contact           | 3,060mm x 305mm                                 |  |
| Track tension adjuster   | spring assembly                                 |  |
| Track roller lubrication | lifetime                                        |  |
| Traction drive           | separate hydraulic drive and electronic control |  |
|                          | provided for each crawler track                 |  |
| Speeds                   |                                                 |  |
| Paving                   | up to 25m/min., infinitely variable             |  |
| Travel                   | up to 4.5km/h, infinitely variable              |  |
|                          |                                                 |  |