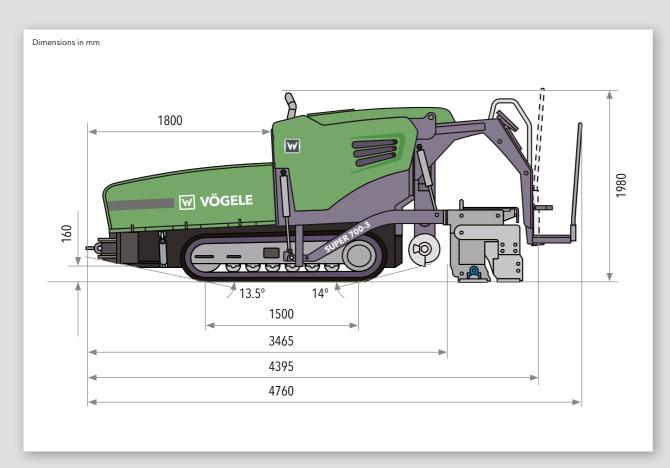

| Undercarriage            |                                                                                 |
|--------------------------|---------------------------------------------------------------------------------|
| Crawler tracks           | provided with rubber pads                                                       |
| Ground contact           | 1,500mm x 180mm                                                                 |
| Suspension               | rigid                                                                           |
| Track tension adjuster   | spring assembly                                                                 |
| Track roller lubrication | lifetime                                                                        |
| Traction drive           | separate hydraulic drive and electronic control provided for each crawler track |
| Speeds                   |                                                                                 |
| Paving                   | up to 30m/min., infinitely variable                                             |
| Travel                   | up to 3.6km/h, infinitely variable                                              |
| Service brake            | hydraulic                                                                       |
| Parking brake            | spring-loaded multiple-disc brake,                                              |
|                          | maintenance-free                                                                |
| Material hopper          |                                                                                 |
| Hopper capacity          | 5.8t                                                                            |
| Width                    | 2,900mm                                                                         |
| Feed height              | 500mm (bottom of material hopper)                                               |
| Push-rollers             | oscillating, fold up with the sides                                             |
|                          | of the material hopper,                                                         |
|                          | adjustable by 100mm to the front,                                               |
|                          | 50cm to the left                                                                |
|                          |                                                                                 |

| Dimensions (transport) and weight |                         |  |
|-----------------------------------|-------------------------|--|
| Clearance width                   | 1.4m                    |  |
| Length                            | tractor unit and screed |  |
| AB 220 V                          | 4.4m                    |  |
| Weight                            | tractor unit and screed |  |
| AB 220 V                          | 6.2t                    |  |
|                                   |                         |  |
|                                   |                         |  |
|                                   |                         |  |
|                                   |                         |  |
|                                   |                         |  |
|                                   |                         |  |