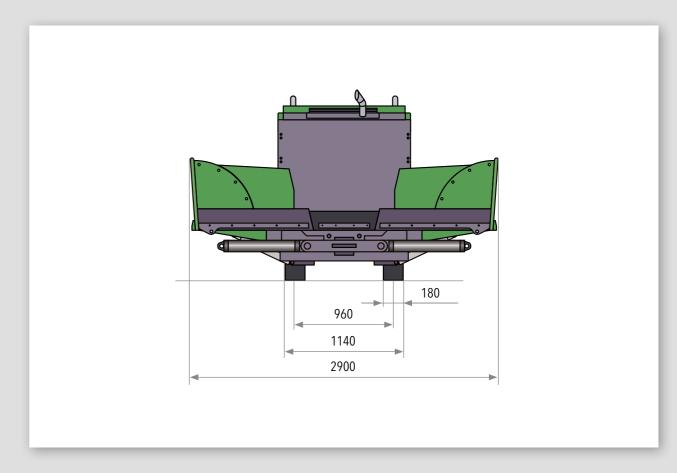

| Undercarriage            |                                                                                 |
|--------------------------|---------------------------------------------------------------------------------|
| Crawler tracks           | provided with rubber pads                                                       |
| Ground contact           | 1,500mm x 180mm                                                                 |
| Suspension               | rigid                                                                           |
| Track tension adjuster   | spring assembly                                                                 |
| Track roller lubrication | lifetime                                                                        |
| Traction drive           | separate hydraulic drive and electronic control provided for each crawler track |
| Speeds                   |                                                                                 |
| Paving                   | up to 30m/min., infinitely variable                                             |
| Travel                   | up to 3.6km/h, infinitely variable                                              |
| Service brake            | hydraulic                                                                       |
| Parking brake            | spring-loaded multiple-disc brake,                                              |
|                          | maintenance-free                                                                |
| Material hopper          |                                                                                 |
| Hopper capacity          | 5.8t                                                                            |
| Width                    | 2,900mm                                                                         |
| Feed height              | 500mm (bottom of material hopper)                                               |
| Push-rollers             | oscillating, fold up with the sides                                             |
|                          | of the material hopper,                                                         |
|                          | adjustable by 100mm to the front,                                               |
|                          | 50cm to the left                                                                |
|                          |                                                                                 |