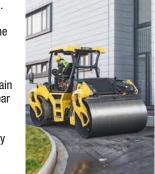

### **Applications:**

pivot steered –

Compaction of asphalt layers, base layers and antifrost layers on new-build projects and renovation jobs, for medium- and large-scale construction measures, e.g. inner-city building work, roads, airports, car parks; especially suitable for thin layer, chip mastic layers and thick asphalt base layers.