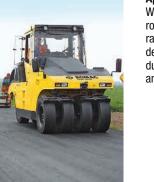

### Applications:

Surface dressing; highway and airfield construction and maintenance; special surfacing materials; proof rolling; lime and cement stabilised soils. The compaction and kneading effect of the pneumatic tyres produces excellent surfacing sealing

| Туре       | Operating<br>Weight*<br>(CECE) kg | Working<br>Width<br>mm | Engine |
|------------|-----------------------------------|------------------------|--------|
| BW 11 RH-5 | 5400-11000                        | 1727                   | Kubota |
| BW 24 RH   | 8800-24300                        | 2042                   | Deutz  |
| BW 27 RH   | 13600-27000                       | 2042                   | Deutz  |
| BW 28 RH   | 8600-28000                        | 2042                   | Deutz  |