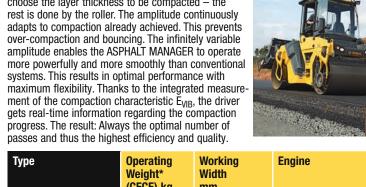

# **Cold Planer**

Infinitely and automatically controlled: These are the properties of ASPHALT MANAGER, the intelligent compaction system. Now, the driver only has to choose the layer thickness to be compacted – the rest is done by the roller. The amplitude continuously adapts to compaction already achieved. This prevents over-compaction and bouncing. The infinitely variable amplitude enables the ASPHALT MANAGER to operate more powerfully and more smoothly than conventional systems. This results in optimal performance with maximum flexibility. Thanks to the integrated measurement of the compaction characteristic  $E_{VIB}$ , the driver gets real-time information regarding the compaction