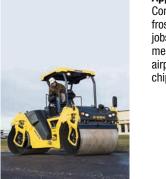

### **Applications:**

pivot steered –

Compaction of asphalt layers, base layers and antifrost layers on new-build projects and renovation jobs, for medium- and large-scale construction measures, e.g. inner-city building work, roads, airports, car parks; especially suitable for thin layer, chip mastic layers and thick asphalt base layers.