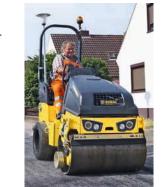

New construction and repair work for medium to

The new series of tandem rollers < 5t offers best

visibility and highest driving comfort. For compac-

the rollers are also available with open-sided drums

tion work with side restrictions (e.g. house walls)

small building projects.

(BW90 SC/100 SC).

articulated –

articulated/pivot steered -

The rubber tyres of the combination rollers result in an improved surface finish during asphalt com-

- articulated -

The adaptability of the rubber tyres improves the results on transition sections. For compaction work with side restrictions (e.g. house walls) the rollers are also available with open-sided drums (BW 90 SCC/BW 100 SCC-5).