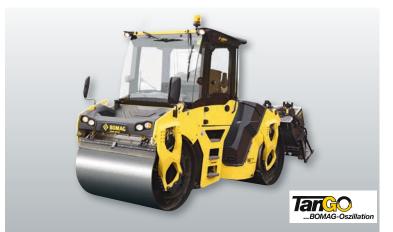

### **Applications:**

TanGO – the "tangential oscillation" from BOMAG. This innovative, gentle compaction is ideal for compacting seams, thin layers and on bridges. The drum – in contrast to vibration – always remains in contact with the surface. The working speed can thus be increased without running the risk of waves. The gentle TanGo compaction prevents grain destruction and jump operation – and working near to buildings is possible without danger. Not only is TanGo extremely easy to operate, but also very low-maintenance. BOMAG grants 6000 h warranty on the drum body.