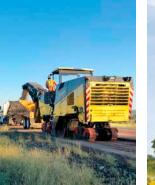

# **Cold Planer**

Infinitely and automatically controlled: These are the properties of ASPHALT MANAGER, the intelligent compaction system. Now, the driver only has to choose the layer thickness to be compacted – the rest is done by the roller. The amplitude continuously adapts to compaction already achieved. This prevents over-compaction and bouncing. The infinitely variable amplitude enables the ASPHALT MANAGER to operate more powerfully and more smoothly than conventional systems. This results in optimal performance with maximum flexibility. Thanks to the integrated measurement of the compaction characteristic  $E_{VIB}$ , the driver gets real-time information regarding the compaction

The BOMAG cold milling machines are designed for selective milling of lane and ground linings from the widest range of asphalt and concrete compounds. The different models are especially suited for repairs or complete removal of motorways and major federal roads or for agricultural roads and inner-city work including work on round-abouts. With different working widths and a maximum milling depth of 350 mm, large areas can be quickly and completely removed in one work stage.