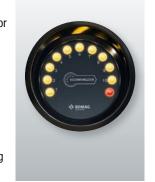

\*with ROPS cab

\*\*Exhaust gas standard 2A/Tier 2 (no CE conformity)

See compaction with different eyes:

**ECONOMIZER** 

The unique BOMAG ECONOMIZER shows the operator when the optimum compaction has been achieved. BOMAG ECONOMIZER makes asphalt compaction transparent and efficient. The asphalt stiffness is constantly measured during compaction and shown to the driver on the display. The driver continues operation until the displayed value no longer increases. BOMAG ECONOMIZER saves time and fuel, recognises weak spots and thus reduces the risk of reworking. At the same time, the ECOMOMIZER is extremely easy to understand: no separate switching on or calibration necessary.