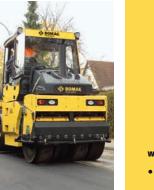

# Applications: All Typeeical asphalt layers in road construction and service road construction, as well as for use on car

parks and access roads, for anti-frost material and

All Typeeical asphalt layers in road construction and service road construction, as well as for use on car parks and access roads, for anti-frost material and light earthworks. The new series -50 is particularly well designed and easy to operate. It features a generous sized operator's platform, either with a comfortable, spacious cab or ROPS.