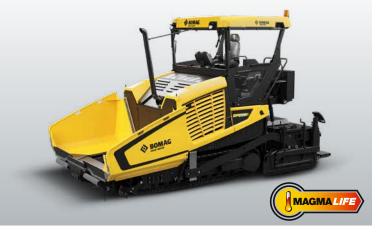

### **Applications:**

With BOMAG pavers you can choose the optimal road paver for your application from a wide range of products (6-21 t). From the flexibly deployable pedestrian road paver to the heavyduty paver we offer a vast variety of machines and equipment variants.

The BOMAG cold milling machines are designed for selective milling of lane and ground linings from the widest range of asphalt and concrete compounds. The different models are especially suited for repairs or complete removal of motorways and major federal roads or for agricultural roads and inner-city work including work on round-abouts. With different working widths and a maximum milling depth of 350 mm, large areas can be quickly and completely removed in one work stage.