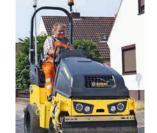

New construction and repair work for medium to

The new series of tandem rollers < 5t offers best

visibility and highest driving comfort. For compac-

the rollers are also available with open-sided drums

tion work with side restrictions (e.g. house walls)

small building projects.

(BW90 SC/100 SC).

articulated –

articulated/pivot steered -

The rubber tyres of the combination rollers result in an improved surface finish during asphalt com-

- articulated -

The adaptability of the rubber tyres improves the results on transition sections. For compaction work with side restrictions (e.g. house walls) the rollers are also available with open-sided drums (BW 90 SCC/BW 100 SCC-5).