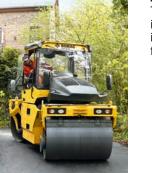

New construction and repair work for medium to

The new series of tandem rollers < 5t offers best

visibility and highest driving comfort. For compac-

the rollers are also available with open-sided drums

tion work with side restrictions (e.g. house walls)

small building projects.

(BW90 SC/100 SC).

articulated –

articulated/pivot steered -

The rubber tyres of the combination rollers result in an improved surface finish during asphalt com-

- articulated -

The adaptability of the rubber tyres improves the results on transition sections. For compaction work with side restrictions (e.g. house walls) the rollers are also available with open-sided drums (BW 90 SCC/BW 100 SCC-5).